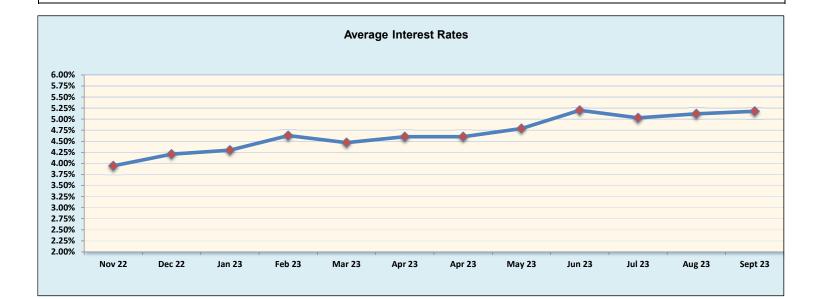

|                                                   |    | Amount      |    |             |       |  |  |
|---------------------------------------------------|----|-------------|----|-------------|-------|--|--|
| <u>Cash Equivalents:</u>                          |    |             |    |             |       |  |  |
| State Board of Administration (SBA) Florida Prime | \$ | 219,686,582 |    |             | 5.59% |  |  |
| Florida PALM                                      | \$ | 20,526,626  |    |             | 5.54% |  |  |
| Money Market                                      | \$ | 689,477     |    |             | 5.17% |  |  |
| Total Cash Equivalents                            |    |             | \$ | 240,902,684 |       |  |  |
| nvestments:                                       |    |             |    |             |       |  |  |
| Sinking Fund (QSCB)                               | \$ | 27,298,588  |    |             | 2.47% |  |  |
| Investment - Surplus                              | \$ | 252,291,362 |    |             | 5.17% |  |  |
| Investment-FIT                                    | \$ | 110,196,425 |    |             | 4.98% |  |  |
| SBE Debt Service (CO&DS) Fund                     | \$ | 19,751      |    |             | 1.01% |  |  |
| Total Investments                                 |    |             | \$ | 389,806,126 |       |  |  |
| Total/Average - Cash Equivalents and Investments  |    |             | \$ | 630,708,810 | 5.18% |  |  |