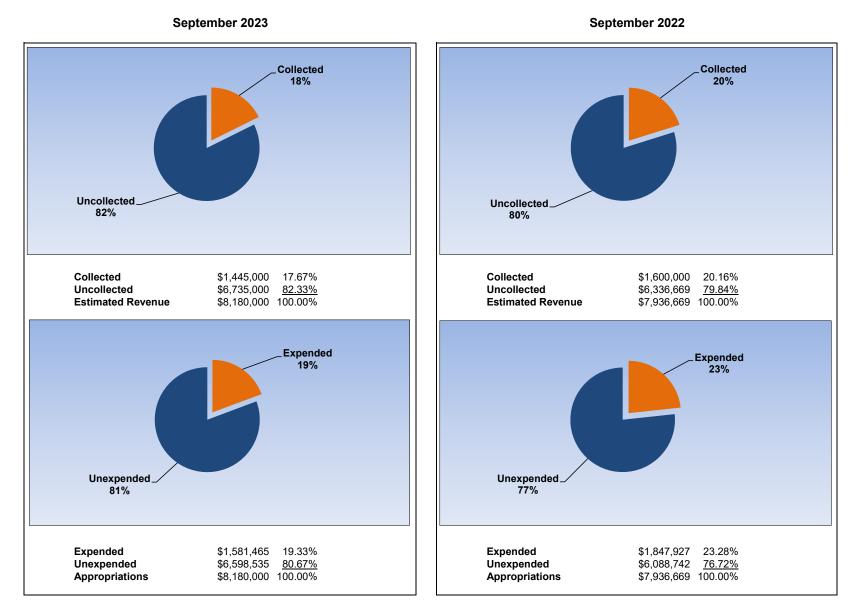

|                                                                     | Γ       |              | Casualt      | y Loss       |                |
|---------------------------------------------------------------------|---------|--------------|--------------|--------------|----------------|
| The School District of Osceola County                               |         |              |              |              |                |
| Revenue & Expenditures - Budget And Actual                          | Account | Budgeted     | Amounts      | Actual       | Percentage of  |
| For the Fiscal Year through 09/30/2023                              | Number  | Original     | Current      | Amounts      | Current Budget |
| REVENUE                                                             |         |              |              |              |                |
| Federal Direct                                                      | 3100    | 0.00         | 0.00         | 0.00         | 0.00%          |
| Federal Through State                                               | 3200    | 0.00         | 0.00         | 0.00         | 0.00%          |
| State Sources                                                       | 3300    | 0.00         | 0.00         | 0.00         | 0.00%          |
| Local Sources                                                       | 3400    | 8,180,000.00 | 8,180,000.00 | 1,445,000.00 | 17.67%         |
| Total Revenues                                                      |         | 8,180,000.00 | 8,180,000.00 | 1,445,000.00 | 17.67%         |
| EXPENDITURES                                                        |         |              |              |              |                |
| Current:                                                            |         |              |              |              |                |
| Instruction                                                         | 5000    | 0.00         | 0.00         | 0.00         | 0.00%          |
| Pupil Personnel Services                                            | 6100    | 0.00         | 0.00         | 0.00         | 0.00%          |
| Instructional Media Services                                        | 6200    | 0.00         | 0.00         | 0.00         | 0.00%          |
| Instruction and Curriculum Development Services                     | 6300    | 0.00         | 0.00         | 0.00         | 0.00%          |
| Instructional Staff Training Services                               | 6400    | 0.00         | 0.00         | 0.00         | 0.00%          |
| Instruction Related Technology                                      | 6500    | 0.00         | 0.00         | 0.00         | 0.00%          |
| Board                                                               | 7100    | 0.00         | 0.00         | 0.00         | 0.00%          |
| General Administration                                              | 7200    | 0.00         | 0.00         | 0.00         | 0.00%          |
| School Administration                                               | 7300    | 0.00         | 0.00         | 0.00         | 0.00%          |
| Facilities Acquisition and Construction                             | 7400    | 0.00         | 0.00         | 0.00         | 0.00%          |
| Fiscal Services                                                     | 7500    | 0.00         | 0.00         | 0.00         | 0.00%          |
| Food Services                                                       | 7600    | 0.00         | 0.00         | 0.00         | 0.00%          |
| Central Services                                                    | 7700    | 0.00         | 0.00         | 0.00         | 0.00%          |
| Pupil Transportation Services                                       | 7800    | 0.00         | 0.00         | 0.00         | 0.00%          |
| Operation of Plant                                                  | 7900    | 0.00         | 0.00         | 0.00         | 0.00%          |
| Maintenance of Plant                                                | 8100    | 0.00         | 0.00         | 0.00         | 0.00%          |
| Administrative Tech Services                                        | 8200    | 0.00         | 0.00         | 0.00         | 0.00%          |
| Community Services                                                  | 9100    | 0.00         | 0.00         | 0.00         | 0.00%          |
| Debt Service                                                        | 9200    | 0.00         | 0.00         | 0.00         | 0.00%          |
| Proprietary Expenses                                                | 9900    | 8,180,000.00 | 8,180,000.00 | 1,581,465.11 | 19.33%         |
| Total Expenditures                                                  |         | 8,180,000.00 | 8,180,000.00 | 1,581,465.11 | 19.33%         |
| Excess (Deficiency) of Revenues Over (Under) Expenditures           |         | 0.00         | 0.00         | (136,465.11) |                |
| OTHER FINANCING SOURCES (USES)                                      |         |              |              |              |                |
| Long-term Debt Proceeds, Sales of Capital Assets, & Loss Recoveries | 3700    | 0.00         | 0.00         | 0.00         |                |
| Transfers In                                                        | 3600    | 0.00         | 0.00         | 0.00         |                |
| Transfers Out                                                       | 9700    | 0.00         | 0.00         | 0.00         |                |
| Total Other Financing Sources (Uses)                                |         | 0.00         | 0.00         | 0.00         |                |
| Change in Net Assets                                                |         | 0.00         | 0.00         | (136,465.11) |                |
| Net Assets, Prior Year                                              | 2800    | 2,162,629.40 | 2,162,629.40 | 2,162,629.40 |                |
| Adjustment to Net Assets                                            | 2891    |              |              |              |                |
| Net Assets, Current Year                                            | 2700    | 2,162,629.40 | 2,162,629.40 | 2,026,164.29 |                |

# Property Casualty Loss Fund