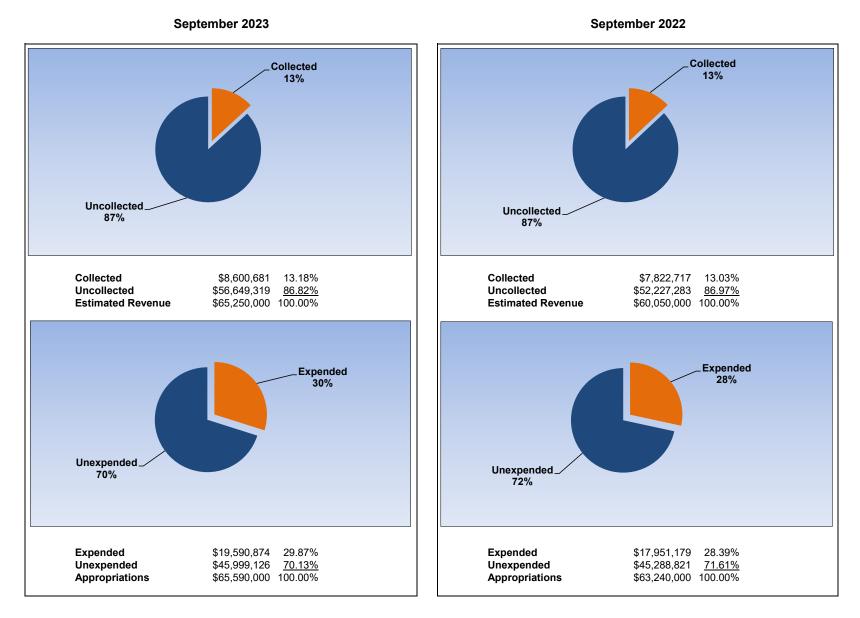

|                                                                     | [       |               | Health In     | surance         |                |
|---------------------------------------------------------------------|---------|---------------|---------------|-----------------|----------------|
| The School District of Osceola County                               |         |               |               |                 |                |
| Revenue & Expenditures - Budget And Actual                          | Account | Budgeted      | Amounts       | Actual          | Percentage of  |
| For the Fiscal Year through 09/30/2023                              | Number  | Original      | Current       | Amounts         | Current Budget |
| REVENUE                                                             |         |               |               |                 |                |
| Federal Direct                                                      | 3100    | 0.00          | 0.00          | 0.00            | 0.00%          |
| Federal Through State                                               | 3200    | 0.00          | 0.00          | 0.00            | 0.00%          |
| State Sources                                                       | 3300    | 0.00          | 0.00          | 0.00            | 0.00%          |
| Local Sources                                                       | 3400    | 65,250,000.00 | 65,250,000.00 | 8,600,681.02    | 13.18%         |
| Total Revenues                                                      |         | 65,250,000.00 | 65,250,000.00 | 8,600,681.02    | 13.18%         |
| EXPENDITURES                                                        |         |               |               |                 |                |
| Current:                                                            |         |               |               |                 |                |
| Instruction                                                         | 5000    | 0.00          | 0.00          | 0.00            | 0.00%          |
| Pupil Personnel Services                                            | 6100    | 0.00          | 0.00          | 0.00            | 0.00%          |
| Instructional Media Services                                        | 6200    | 0.00          | 0.00          | 0.00            | 0.00%          |
| Instruction and Curriculum Development Services                     | 6300    | 0.00          | 0.00          | 0.00            | 0.00%          |
| Instructional Staff Training Services                               | 6400    | 0.00          | 0.00          | 0.00            | 0.00%          |
| Instruction Related Technology                                      | 6500    | 0.00          | 0.00          | 0.00            | 0.00%          |
| Board                                                               | 7100    | 0.00          | 0.00          | 0.00            | 0.00%          |
| General Administration                                              | 7200    | 0.00          | 0.00          | 0.00            | 0.00%          |
| School Administration                                               | 7300    | 0.00          | 0.00          | 0.00            | 0.00%          |
| Facilities Acquisition and Construction                             | 7400    | 110,000.00    | 110,000.00    | 0.00            | 0.00%          |
| Fiscal Services                                                     | 7500    | 0.00          | 0.00          | 0.00            | 0.00%          |
| Food Services                                                       | 7600    | 0.00          | 0.00          | 0.00            | 0.00%          |
| Central Services                                                    | 7700    | 0.00          | 0.00          | 0.00            | 0.00%          |
| Pupil Transportation Services                                       | 7800    | 0.00          | 0.00          | 0.00            | 0.00%          |
| Operation of Plant                                                  | 7900    | 0.00          | 0.00          | 0.00            | 0.00%          |
| Maintenance of Plant                                                | 8100    | 0.00          | 0.00          | 0.00            | 0.00%          |
| Administrative Tech Services                                        | 8200    | 0.00          | 0.00          | 0.00            | 0.00%          |
| Community Services                                                  | 9100    | 0.00          | 0.00          | 0.00            | 0.00%          |
| Debt Service                                                        | 9200    | 0.00          | 0.00          | 0.00            | 0.00%          |
| Proprietary Expenses                                                | 9900    | 65,480,000.00 | 65,480,000.00 | 19,590,874.18   | 29.92%         |
| Total Expenditures                                                  |         | 65,590,000.00 | 65,590,000.00 | 19,590,874.18   | 29.87%         |
| Excess (Deficiency) of Revenues Over (Under) Expenditures           |         | (340,000.00)  | (340,000.00)  | (10,990,193.16) |                |
| OTHER FINANCING SOURCES (USES)                                      |         |               |               |                 |                |
| Long-term Debt Proceeds, Sales of Capital Assets, & Loss Recoveries | 3700    | 0.00          | 0.00          | 0.00            |                |
| Transfers In                                                        | 3600    | 0.00          | 0.00          | 0.00            |                |
| Transfers Out                                                       | 9700    | 0.00          | 0.00          | 0.00            |                |
| Total Other Financing Sources (Uses)                                |         | 0.00          | 0.00          | 0.00            |                |
| Change in Net Assets                                                |         | (340,000.00)  | (340,000.00)  | (10,990,193.16) |                |
| Net Assets, Prior Year                                              | 2800    | 9,430,371.95  | 9,430,371.95  | 9,430,371.95    |                |
| Adjustment to Net Assets                                            | 2891    |               |               |                 |                |
| Net Assets, Current Year                                            | 2700    | 9,090,371.95  | 9,090,371.95  | (1,559,821.21)  |                |

# Health Insurance Fund