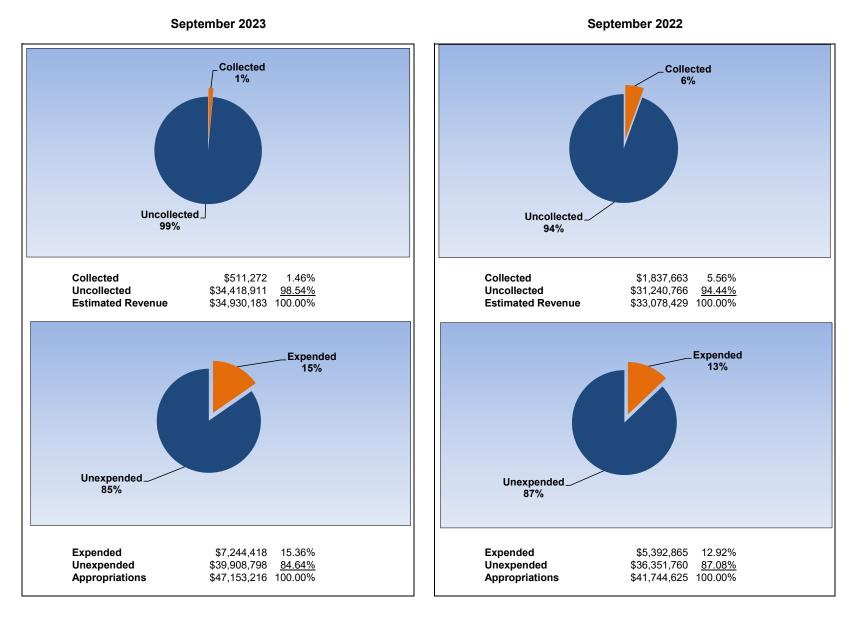

|                                                                     |         |                 | School Nutrit   | tion Services  |                |
|---------------------------------------------------------------------|---------|-----------------|-----------------|----------------|----------------|
| The School District of Osceola County                               |         |                 |                 |                |                |
| Revenue & Expenditures - Budget And Actual                          | Account | Budgeted        | Amounts         | Actual         | Percentage of  |
| For the Fiscal Year through 09/30/2023                              | Number  | Original        | Current         | Amounts        | Current Budget |
| REVENUE                                                             |         |                 |                 |                |                |
| Federal Direct                                                      | 3100    | 0.00            | 0.00            | 0.00           | 0.00%          |
| Federal Through State                                               | 3200    | 32,419,183.00   | 32,419,183.00   | 0.00           | 0.00%          |
| State Sources                                                       | 3300    | 447,000.00      | 447,000.00      | 0.00           | 0.00%          |
| Local Sources                                                       | 3400    | 2,064,000.00    | 2,064,000.00    | 511,271.63     | 24.77%         |
| Total Revenues                                                      |         | 34,930,183.00   | 34,930,183.00   | 511,271.63     | 1.46%          |
| EXPENDITURES                                                        |         |                 |                 |                |                |
| Current:                                                            |         |                 |                 |                |                |
| Instruction                                                         | 5000    | 0.00            | 0.00            | 0.00           | 0.00%          |
| Pupil Personnel Services                                            | 6100    | 0.00            | 0.00            | 0.00           | 0.00%          |
| Instructional Media Services                                        | 6200    | 0.00            | 0.00            | 0.00           | 0.00%          |
| Instruction and Curriculum Development Services                     | 6300    | 0.00            | 0.00            | 0.00           | 0.00%          |
| Instructional Staff Training Services                               | 6400    | 0.00            | 0.00            | 0.00           | 0.00%          |
| Instruction Related Technology                                      | 6500    | 0.00            | 0.00            | 0.00           | 0.00%          |
| Board                                                               | 7100    | 0.00            | 0.00            | 0.00           | 0.00%          |
| General Administration                                              | 7200    | 0.00            | 0.00            | 0.00           | 0.00%          |
| School Administration                                               | 7300    | 0.00            | 0.00            | 0.00           | 0.00%          |
| Facilities Acquisition and Construction                             | 7400    | 0.00            | 0.00            | 0.00           | 0.00%          |
| Fiscal Services                                                     | 7500    | 0.00            | 0.00            | 0.00           | 0.00%          |
| Food Services                                                       | 7600    | 47,153,215.89   | 47,153,215.89   | 7,243,807.88   | 15.36%         |
| Central Services                                                    | 7700    | 0.00            | 0.00            | 0.00           | 0.00%          |
| Pupil Transportation Services                                       | 7800    | 0.00            | 0.00            | 0.00           | 0.00%          |
| Operation of Plant                                                  | 7900    | 0.00            | 0.00            | 177.80         | 0.00%          |
| Maintenance of Plant                                                | 8100    | 0.00            | 0.00            | 432.37         | 0.00%          |
| Administrative Tech Services                                        | 8200    | 0.00            | 0.00            | 0.00           | 0.00%          |
| Community Services                                                  | 9100    | 0.00            | 0.00            | 0.00           | 0.00%          |
| Debt Service                                                        | 9200    | 0.00            | 0.00            | 0.00           | 0.00%          |
| Total Expenditures                                                  |         | 47,153,215.89   | 47,153,215.89   | 7,244,418.05   | 15.36%         |
| Excess (Deficiency) of Revenues Over (Under) Expenditures           |         | (12,223,032.89) | (12,223,032.89) | (6,733,146.42) |                |
| OTHER FINANCING SOURCES (USES)                                      |         |                 |                 |                |                |
| Long-term Debt Proceeds, Sales of Capital Assets, & Loss Recoveries |         | 0.00            | 0.00            | 0.00           |                |
| Transfers In                                                        | 3600    | 0.00            | 0.00            | 0.00           |                |
| Transfers Out                                                       | 9700    | 0.00            | 0.00            | 0.00           |                |
| Total Other Financing Sources (Uses)                                |         | 0.00            | 0.00            | 0.00           |                |
| Net Change in Fund Balances                                         |         | (12,223,032.89) | (12,223,032.89) | (6,733,146.42) |                |
| Fund Balances, Prior Year                                           | 2800    | 20,283,116.00   | 20,283,116.00   | 20,283,116.00  |                |
| Adjustment to Fund Balances                                         | 2891    |                 |                 |                |                |
| Fund Balances, Current Year                                         | 2700    | 8,060,083.11    | 8,060,083.11    | 13,549,969.58  |                |

### **School Nutrition Services**